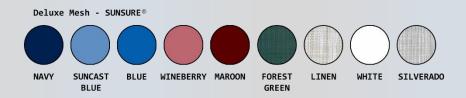

## **Features:**

- Durable injection molded lids
- Designed for easy release and removal of plastic liner or leakproof bag
- Eliminates excessive bending and lifting
- Foot pedals are standard
- Mesh zipper- front bags are available in 9 Sunsure® colors
- Washable leakproof bags are available in 4 colors
- Wire hangers hold 55-gallon plastic liners or leakproof bags in place
- Superior 3" twin wheel casters, 2 locking