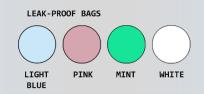

## **Features:**

- Durable injection molded lids
- Designed for easy release and removal of plastic liner or leakproof bag
- Eliminates excessive bending and lifting
- Foot pedals are standard
- Mesh zipper- front bags are available in 9 Sunsure® colors
- Washable leakproof bags are available in 4 colors
- Wire hangers hold 55-gallon plastic liners or leakproof bags in place
- Superior 3" twin wheel casters, 2 locking