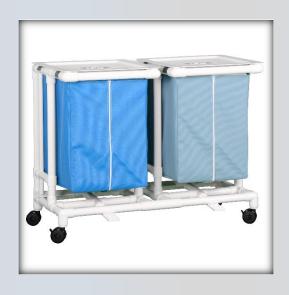

## **Double Linen Hamper w/Pedals**

| Technical Data   |                |  |
|------------------|----------------|--|
| Height:          | 35"            |  |
| Width:           | 45.25"         |  |
| Depth:           | 21.75"         |  |
| Weight:          | 41 lbs         |  |
| Ship Weight:     | 46 lbs         |  |
| Shipping Method: | Common Carrier |  |

## **Features:**

- Durable injection molded lids
- Designed for easy release and removal of plastic liner or leakproof bag
- Eliminates excessive bending and lifting
- Foot pedals are standard
- Mesh zipper- front bags are available in 9 Sunsure® colors
- Washable leakproof bags are available in 4 colors
- Wire hangers hold 55-gallon plastic liners or leakproof bags in place
- Superior 3" twin wheel casters, 2 locking